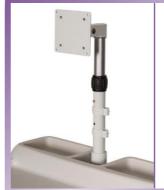

Product Ref: 103173

Product Description:
LCDMonitorPost
Max weight: 11kg

Product Ref: 103131

Product Description:
Twin Scope Holder