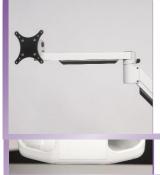

## **Accessory Items**

Product Ref: 103922

Product Description:
Articulating Arm for LCD
Monitor with Short
Extension (500mm)
Max weight: 14.5kg

Product Ref: 103927

Product Description:
Articulating Arm for LCD
Monitor with Long
Extension (670mm)
Max weight: 14.5kg