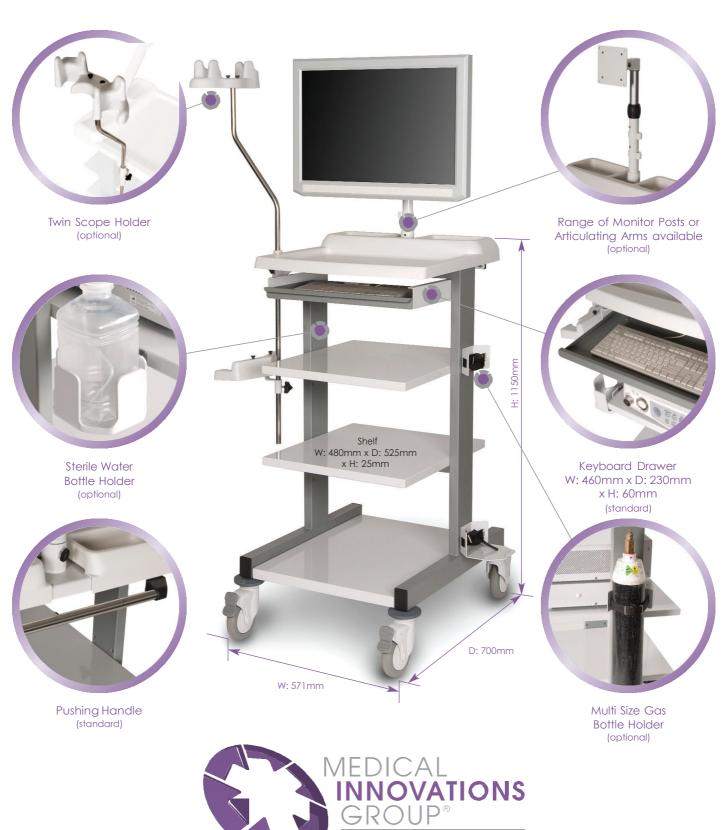

## Flexible Endoscopy Cart OPF-1

The Flexible Endoscopy Cart OPF-1 has been designed to suit all budgets and is compatible with most Olympus, Pentax and Fuji equipment.

Supplied as standard with 2 adjustable equipment shelves, 1 keyboard drawer, a large pushing handle, ABS top tray, 6 way socket outlet and  $4 \times 5$ " castors with full buffering system (2 lockable). The cart can be fully customised with any of the optional accessory items listed below.

Cart weight: 42kg