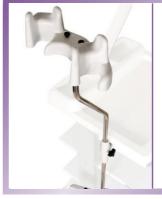

Product Ref: 103173

Product Description:
LCDMonitorPost
Max weight: 11kg

Product Ref: 103131

Product Description:
Twin Scope Holder