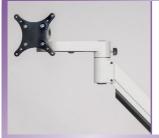

## **Accessory Items**

Product Ref: 103922

Product Description:
Articulating Arm for LCD
Monitor with Short
Extension (500mm)
Max weight: 14.5kg

Product Ref: 103927

Product Description:
Articulating Arm for LCD
Monitor with Long
Extension (670mm)
Max weight: 14.5kg