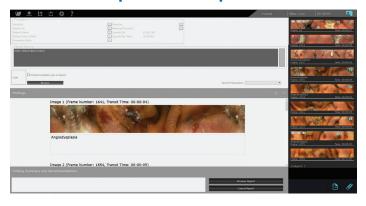

# Advanced Reporting: Create and customize Comprehensive Reports

CapsoView®'s reporting system offers simple, secure and user-friendly reporting formats, providing various options to customize and generate a comprehensive report.