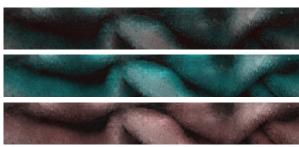

### ACE: Enhanced Color Settings for Better Visualization of Tissue Characteristics

CapsoView®'s Advanced Color Enhancement (ACE) technology uses computed spectral sequences based on the *in vivo* image data to enhance tissue characterization which may improve diagnostic utility of the mucosal images.