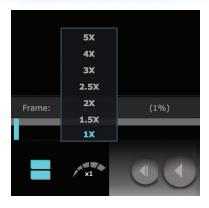

#### Precision Speed Controls: Customize Your Viewing Experience

CapsoView® allows you to optimize video speed so you can more easily identify pathologies.