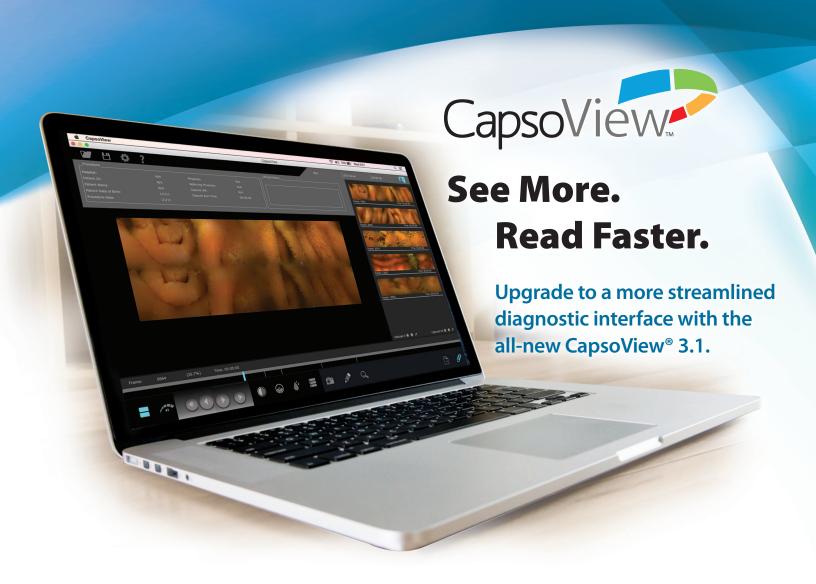

#### **Get the Full Picture**

CapsoView®'s innovative, user-friendly interface takes the high resolution 360° *in vivo* images captured by CapsoCam® Plus and presents them in an easy-to-read orientation, making the image review process easier, faster, and more efficient.

- User-friendly interface
- Clean, crisp images
- Rapid downloads
- Efficient report generation