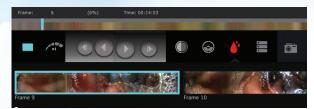

# **Duo View: Reduce Your Reading Time** by Up to 50%

Duo View mode displays two 360° frames simultaneously, which may decrease reader fatigue and is expected to significantly reduce reading time.